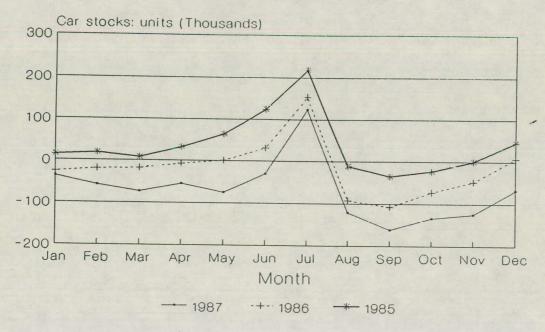

.3   | 20.4       |
| Sep   | 177,412     | 147,203    | 143,615   | ! | Sep     | 8.8     | 7.8    | 7.8        |
| Oct   | 144,054     | 133,082    | 130,405   | 1 | Oct     | 7.2     | 7.1    | 7.1        |
| Nov   | 141,224     | 126,621    | 120,332   | 1 | Nov     | 7.0     |        | 6.6        |
| Dec   | 91,284      | 80,988     | 78,738    | 1 | Dec     | 4.5     | 4.3    | 4.3        |
| Total | 2,013,693   | 1,882,474  | 1,832,405 | : | Annual: | 100.0   | 100.0  | 100.0      |

Source: SMMT

Source: SMMT

Chart 2

















## UK CAR PRODUCTION by month.



Source: SMMT

### Chart 5

# NEW CAR AND TAXI REGISTRATIONS: 1987 Multinational imports & all registrations Per cent per month.



Source: SMMT

Chart 6



## CUMULATIVE CHANGE IN CAR STOCKS Since beginning of year.



Source: Derived from SMMT data.

### Table 2

NEW CAR AND TAXIS REGISTRATIONS: 1987 by month with source of final assembly. Major manufacturers.

|       | 1        |         | RD         | - 1      |         |          | LL/OPEL   | 1         |        | PEU6E     |          |             | AUSTIN   |             |           | REGISTRA    |          | 1        |
|-------|----------|---------|------------|----------|---------|----------|-----------|-----------|--------|-----------|----------|-------------|----------|-------------|-----------|-------------|----------|----------|
|       | 1 Regist | rations | : Registr  | ations ! | Registr | ations ! | Registr   | rations ( | Regist | rations ! | Registr  | ations !!   | Regist-  | !Registra-! | All       | Other !     | Registr  | ations