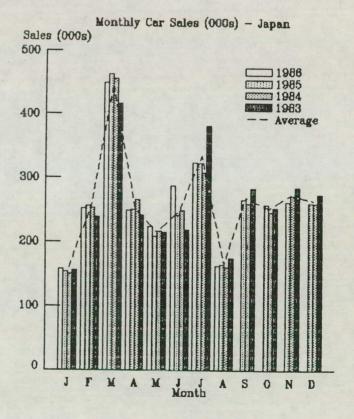

The hackney taxation class comprises taxis buses and coaches. The class as a whole came to track cost coverage for the first time this year as a result of the fuel duty rises in the last Budget. Fuel duty has a disproportionate impact on this class because VED accounts for only 3% of revenue. But within the class buses and coaches will still fall short of their estimated track costs by £15 million in 1988/89.

VED rates for the class are currently determined by seating capacity. There are no fewer than sixty rates of duty starting at £52.50 for buses and taxis with up to twenty seats. For goods vehicles we tax by reference to those factors which directly determine the amount of wear and tear they generate — gross vehicle weight (gvw) (in two tonne bands) and the number of axles it is spread over. There are a large number of rates, but two tonnes affects the amount of wear on the road. The weight of hackneys varies much less. The gvw system is logical and equitable, is accepted by the trade and has currency within the European Community, where it has been accepted as the basis for a harmonised taxation structure for goods vehicles. Indeed there are early indications that the same system is being considered by the Commission as a basis for taxing buses and coaches. To apply this gvw system to hackneys would produce eight weight bands for buses and coaches.

#### CONFIDENTIAL

The present position is unsatisfactory in several respects: the structure ignores the essential factors of weight and axle numbers which determine the track costs of these vehicles. the rates are inadequate to deliver a total motoring tax revenue to meet the estimated present level of track costs and there is concern in some quarters that taxation below track cost levels gives express coaches in particular a competitive edge over BR services. Robert Adley has highlighted the fact that a coach needs to have 66 seats before it pays more VED than a private car.