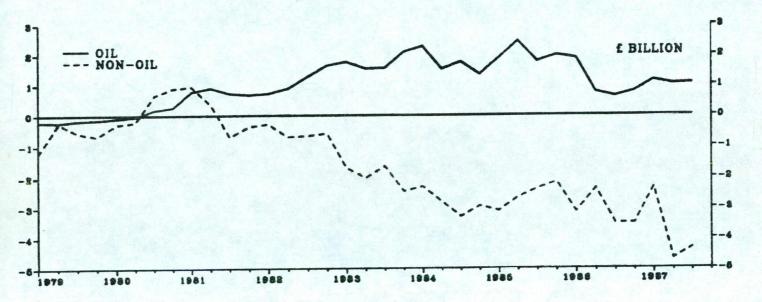

# VISIBLE TRADE IN AUGUST

There was a deficit on visible trade in August of £1529 million compared with a deficit of £910 million in July. The surplus on oil was of £374 million, £90 million higher than in July. The deficit on non-oil trade increased by £709 million.

# Visible balance

In the three months ended August, there was a deficit on visible trade of £3.2 billion - a surplus on trade in oil of £0.9 billion being offset by a deficit on non-oil trade of £4.1 billion. Between the three months ended May and the latest three months, the deficit on visible trade increased by £1.1 billion - the surplus on oil fell by £0.3 billion while the deficit on non-oil trade increased by £0.8 billion.