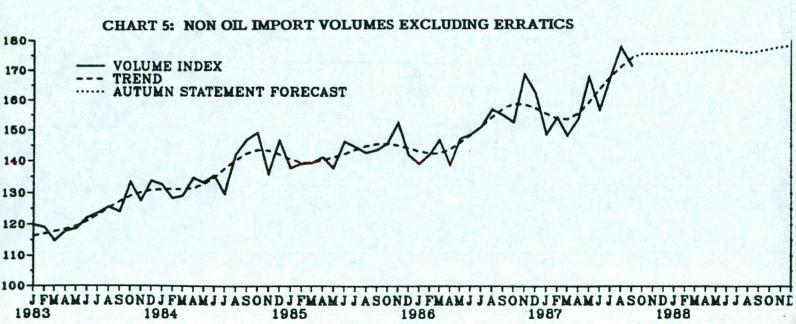

# Imports

Total imports were valued at £22.9 billion in the latest three months, £1.4 billion (7 per cent) higher than in the previous three months. Imports of oil grew by £0.2 billion over the three months ended August while imports of the erratic items fell by £0.1 billion. Excluding oil and the erratic items, imports grew by 7 per cent between the three months ended May and the latest three months.

Total import volume in the latest three months was 7 per cent higher than in the previous three months and 8 per cent higher than

in the same period last year. Excluding oil and the erratic items, import volume rose by 7 per cent in the latest three months to be 10 per cent higher than in the same period last year. The underlying level of non-oil import volume has been increasing the first year, though the August paper may as lost year. It was a lost year though the August paper may as lost year.