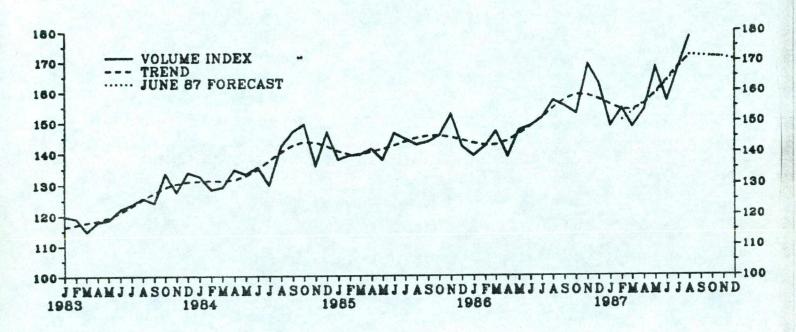

By volume, exports fell by  $\frac{1}{2}$  per cent between the three months ended May and the latest three months but were still 5 per cent higher than in the same period last year. Excluding oil and the erratic items, export volume increased by 3 per cent to be  $7\frac{1}{2}$  per cent higher than in the same period last year. The underlying level of non-oil export volume continues to remain close to the high level reached at the end of last year.

Total import volume in the latest three months was 7 per cent higher than in the previous three months and 8 per cent higher than

in the same period last year. Excluding oil and the erratic items, import volume rose by 7 per cent in the latest three months to be 10 per cent higher than in the same period last year. The underlying level of non-oil import volume has been increasing the first year, though the August paper may as lost year. It was a lost year though the August paper may as lost year.