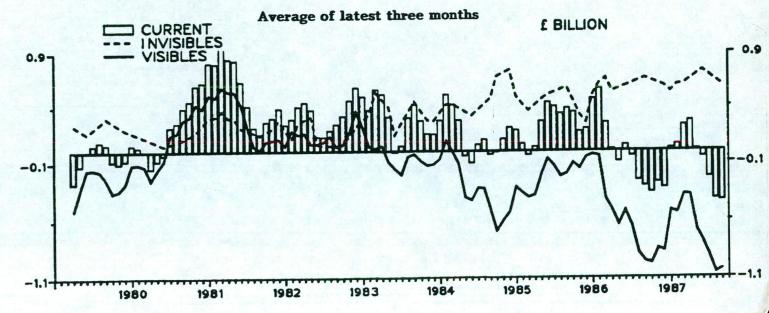

# VISIBLE TRADE IN AUGUST

There was a deficit on visible trade in August of £1529 million compared with a deficit of £910 million in July. The surplus on oil was of £374 million, £90 million higher than in July. The deficit on non-oil trade increased by £709 million.

# Visible balance

In the three months ended August, there was a deficit on visible trade of £3.2 billion - a surplus on trade in oil of £0.9 billion being offset by a deficit on non-oil trade of £4.1 billion. Between the three months ended May and the latest three months, the deficit on visible trade increased by £1.1 billion - the surplus on oil fell by £0.3 billion while the deficit on non-oil trade increased by £0.8 billion.