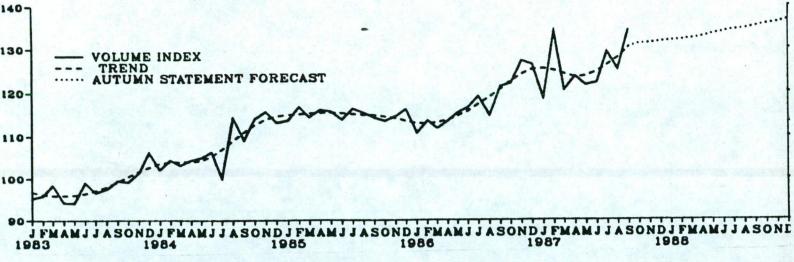

By volume, exports fell by  $\frac{1}{2}$  per cent between the three months ended May and the latest three months but were still 5 per cent higher than in the same period last year. Excluding oil and the erratic items, export volume increased by 3 per cent to be  $7\frac{1}{2}$  per cent higher than in the same period last year. The underlying level of non-oil export volume continues to remain close to the high level reached at the end of last year.

Total import volume in the latest three months was 7 per cent higher than in the previous three months and 8 per cent higher than

in the same period last year. Excluding oil and the erratic items, import volume rose by 7 per cent in the latest three months to be 10 per cent higher than in the same period last year. The underlying level of non-oil import volume has been increasing the first year, though the August paper may as lost year. It was a lost year though the August paper may as lost year.