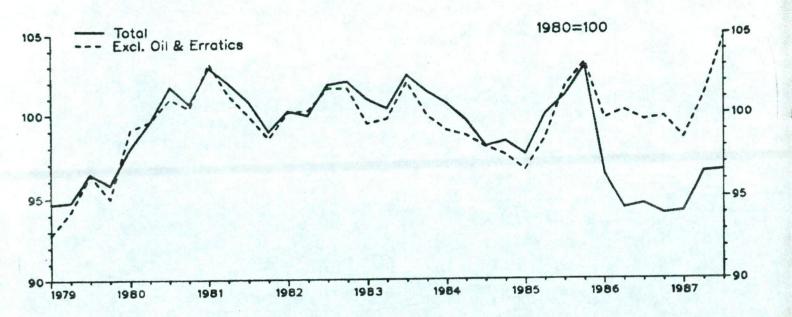

# Terms of trade and unit values

The terms of trade index rose by around 1 per cent between the three months ended May and the three months ended August with the export unit value index increasing by 1 per cent and the import unit value index falling by  $\frac{1}{2}$  per cent. Compared with the same three months of last year both the export unit value index and the import unit value index are up 6 per cent. As a result the terms of trade index is the same now as a year ago.

Export unit values for fuels rose by 5 per cent between the three months ended May and the latest three months while the unit value index for non-oil exports rose by  $\frac{1}{2}$  per cent. Within the total for non-oil exports, most major sectors showed little change in unit values. The greatest rises, both of  $1\frac{1}{2}$  per cent, were in the unit values of cars and of basic materials.

Import unit values for fuels rose by 1 per cent between the three months ended May and the latest three months while the unit value index for non-oil imports fell by  $\frac{1}{2}$  per cent. Import unit values for finished manufactures fell by 1 per cent over the latest three months.