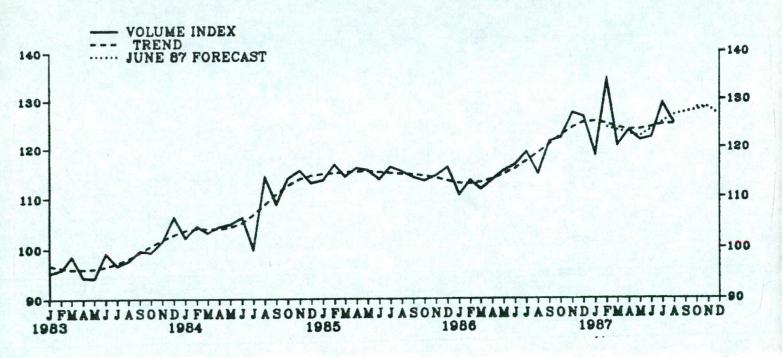

By volume, exports fell by  $\frac{1}{2}$  per cent between the three months ended May and the latest three months but were still 5 per cent higher than in the same period last year. Excluding oil and the erratic items, export volume increased by 3 per cent to be  $7\frac{1}{2}$  per cent higher than in the same period last year. The underlying level of non-oil export volume continues to remain close to the high level reached at the end of last year.

Total import volume in the latest three months was 7 per cent higher than in the previous three months and 8 per cent higher than

in the same period last year. Excluding oil and the erratic items, import volume rose by 7 per cent in the latest three months to be 10 per cent higher than in the same period last year. The underlying level of non-oil import volume has been increasing the first year, though the August paper may as lost year. It was a lost year though the August paper may as lost year.