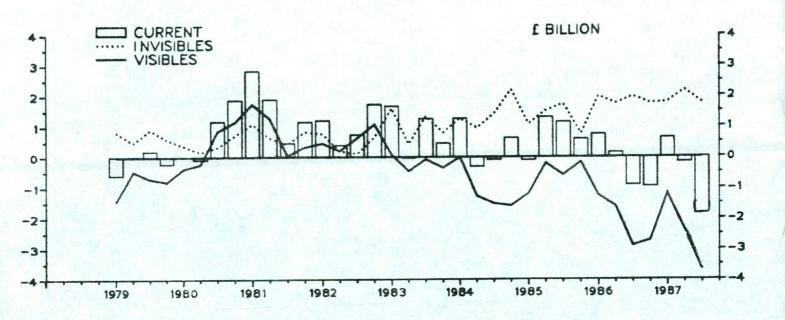

### JUNE TO AUGUST 1987

In the three months ended August, the current account showed a deficit of £1.2 billion compared with broad balance in the previous three months. There was a deficit on visible trade of £3.2 billion in the latest three months compared with a deficit of £2.0 billion in the three months ended May. The surplus on invisibles in the latest three months is projected at £1.9 billion.

### CURRENT ACCOUNT

TABLE 1

£ million, Seasonally adjusted

|              | -  | Current | 1 |         | ٧: | isible Trad | e |                | In  | visibles |
|--------------|----|---------|---|---------|----|-------------|---|----------------|-----|----------|
| 1            | 13 | Balance | 1 | Balance | 1  | Exports     | 1 | Imports<br>fob | 1   | Balance  |
| 1985         |    | 2919    | 1 | -2178   | 1  | 78111       | 1 | 80289          | 1 + | 5097     |
| 1986         |    | 980     | 1 | -0467   | 1  | /2843       | 1 | 81306          | 1 + | 7483     |
| 1986 02      | +  | 146     | 1 | -1608   | 1  | 17786       | 1 | 19393          | 1 + | 1753     |
| Q3           | -  | 910     | 1 | -2891   | 1  | 17553       | 1 | 20444          | 1 + | 1981     |
| Q4 1         | _  | 960     | 1 | -2725   | 1  | 19340       | 1 | 22065          | 1 + | 1765     |
| 1987 Q1      | +  | 672     | 1 | -1135   | 1  | 19637       | 1 | 20772          | 1 + | 1807     |
| Q2           | -  | 174     | 1 | -2361   | 1  | 19381       | 1 | 21742          | 1 + | 2187     |
| 1987 March   | +  | 185     | 1 | _ 417   | -1 | 6429        | 1 | 6846           | 1 + | 602      |
| April        | +  | 203     | 1 | - 526   | 1  | 6610        | 1 | 7136           | 1 + | 729      |
| May I        | -  | 367     | 1 | -1096   | 1  | 6372        | 1 | 7467           | 1 + | 729      |
| June         | -  | 11      | 1 | - 740   | 1  | 6399        | 1 | 7139           | 1 + | 729      |
| July         | -  | 310a    | 1 | - 910   | 1  | 6776        | 1 | 7686           | 1 + | 600a     |
| Aug          | _  | 929a    | 1 | -1529   | 1  | 6545        | 1 | 8073           | 1 + | 600a     |
| Mar-May 1987 | +  | 22      | 1 | -2038   | 1  | 19411       | 1 | 21449          | 1 + | 2060     |
| Jun-Aug 1987 | -  | 1249a   | 1 | _3178   | 1  | 19720       | 1 | 22898          | 1 + | 1929a    |
| Jan-Aug 1987 | -  | 741a    | 1 | -5935   | 1  | 52338       | 1 | 58273          | 1 + | 5194a    |

# Visible balance

In the three months ended August, there was a deficit on visible trade of £3.2 billion - a surplus on trade in oil of £0.9 billion being offset by a deficit on non-oil trade of £4.1 billion. Between the three months ended May and the latest three months, the deficit on visible trade increased by £1.1 billion - the surplus on oil fell by £0.3 billion while the deficit on non-oil trade increased by £0.8 billion.