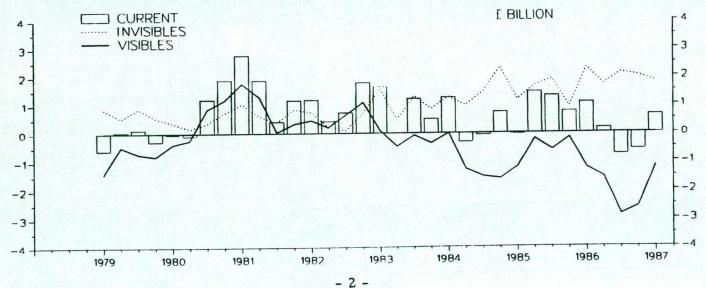

TABLE 1: CURRENT ACCOUNT

|             |    | Current<br>balance | Visible<br>total | of which: | Manufactures | Other | f billion Invisibles balance |
|-------------|----|--------------------|------------------|-----------|--------------|-------|------------------------------|
| 1985        |    | 3.5                | -2.2             | 8.1       | -3.0         | -7.3  | 5.6                          |
| 1986        |    | -0.1               | -8.3             | 4.2       | -5.4         | -7.0  | 8.1                          |
| 1986        | Q1 | 1.1                | -1.2             | 1.9       | -1.3         | -1.9  | 2.3                          |
|             | QZ | 0.2                | -1.6             | 0.8       | -0.6         | -1.7  | 1.7                          |
|             | Q3 | -0.8               | -2.9             | 0.6       | -1.7         | -1.8  | 2.1                          |
|             | Q4 | -0.6               | -2.6             | 0.8       | -1.8         | -1.7  | 2.0                          |
| 1987        | Q1 | 0.7                | -1.1             | 1.2       | -0.7         | -1.6  | 1.8                          |
| February 87 |    | 0.4                | -0.2             | 0.3       | 0.0          | -0.5  | 0.6                          |
| March       |    | 0.2                | -0.4             | 0.5       | -0.3         | -0.5  | 0.6                          |
| April       |    | 0.1                | -0.5             | 0.4       | -0.4         | -0.5  | 0.6*                         |
|             |    |                    |                  |           |              |       |                              |

<sup>\*</sup>CSO projection

CHART 1: CURRENT ACCOUNT

- 2 -CONFIDENTIAL

#### CHART 1A: VISIBLE BALANCE