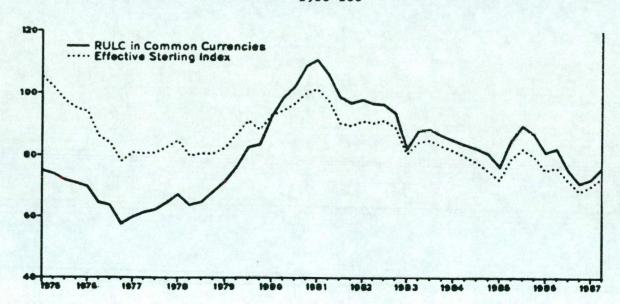

## Competitiveness

2. UK competitiveness (as measured by relative actual unit labour costs in manufacturing) has deteriorated by perhaps 8-9 per cent since the fourth quarter of 1986, reversing around half of the gain in competitiveness which occurred during 1986. In May the exchange rate was nearly 8 per cent higher than in the fourth quarter, while UK unit labour costs have probably been growing at a similar rate or a little faster than those elsewhere. (Much of the appreciation has occurred since the middle of the first quarter, and is not therefore fully reflected in the average relative unit labour costs in the first quarter shown in table 2.)

CHART 2: UNIT LABOUR COSTS IN MANUFACTURING

TABLE 2: RELATIVE UNIT LABOUR COSTS IN MANUFACTURING
(% changes on a year earlier in brackets)

|      |                       | Relative is<br>labour co-<br>indomesticurrencie<br>1980=100 | ests<br>ic<br>s | Export<br>exchar<br>rate<br>index<br>1975=1 |         | Relative<br>labour of<br>in cor<br>currence<br>1980=10 | costs<br>n mon<br>ies | Sterlin<br>exchar<br>rate<br>index<br>1975=1 | nge                        |
|------|-----------------------|-------------------------------------------------------------|-----------------|---------------------------------------------|---------|--------------------------------------------------------|-----------------------|----------------------------------------------|----------------------------|
| 1985 |                       | 100.4                                                       | (2.6)           | 77.0                                        | (-0.6)  | 84.2                                                   | (1.9)                 | 78.2                                         | (-0.6)                     |
| 1986 |                       | 104.0**                                                     | (3.6)           | 68.8                                        | (-10.6) | 77.6**                                                 | (-7.8)                | 72.8                                         | (-7.0)                     |
| 1986 | Q1                    | 104.1                                                       | (7.2)           | 71.9                                        | (-0.3)  | 81.1                                                   | (6.5)                 | 75.1                                         | (4.2) <sup>3</sup>         |
|      | Q2                    | 104.8                                                       | (5.2)           | 72.3                                        | (-8.4)  | 82.4*                                                  | (-2.4)                | 76.1                                         | (-3.5)                     |
| 1987 | Q3                    | 103.0*                                                      | (1.4)           | 67.3                                        | (-16.6) | 75.5*                                                  | (-15.5)               | 71.9                                         | (-12.4)                    |
|      | Q4                    | 103.9**                                                     | (1.1)           | 63.5                                        | (-17.6) | 71.4*                                                  | (-17.7)               | 68.2                                         | (-14.6)                    |
|      | Q1                    | 103.6**                                                     | (-0.5)          | 64.5                                        | (-10.3) | 71.4*                                                  | (-12.0)               | 69.7                                         | (-7.2)                     |
| 1987 | March<br>April<br>May |                                                             |                 |                                             |         |                                                        |                       | 71.9<br>72.3<br>73.3                         | (-4.4)<br>(-5.2)<br>(-3.7) |