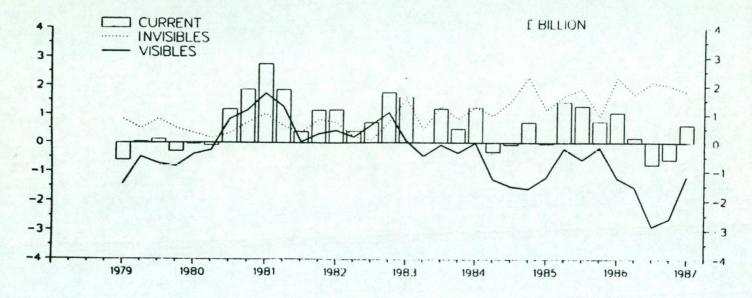

TABLE 1: CURRENT ACCOUNT

|             |    | Current<br>balance | Visible<br>total | of which: | Manufactures | Other | f billion Invisibles balance |
|-------------|----|--------------------|------------------|-----------|--------------|-------|------------------------------|
| 1985        |    | 3.5                | -2.2             | 8.1       | -3.0         | -7.3  | 5.6                          |
| 1986        |    | -0.1               | -8.3             | 4.2       | -5.4         | -7.0  | 8.1                          |
| 1986        | Q1 | 1.1                | -1.2             | 1.9       | -1.3         | -1.9  | 2.3                          |
|             | QZ | 0.2                | -1.6             | 0.8       | -0.6         | -1.7  | 1.7                          |
|             | Q3 | -0.8               | -2.9             | 0.6       | -1.7         | -1.8  | 2.1                          |
|             | Q4 | -0.6               | -2.6             | 0.8       | -1.8         | -1.7  | 2.0                          |
| 1987        | Q1 | 0.7                | -1.1             | 1.2       | -0.7         | -1.6  | 1.8                          |
| February 87 |    | 0.4                | -0.2             | 0.3       | 0.0          | -0.5  | 0.6                          |
| March       |    | 0.2                | -0.4             | 0.5       | -0.3         | -0.5  | 0.6                          |
| April       |    | 0.1                | -0.5             | 0.4       | -0.4         | -0.5  | 0.6*                         |
|             |    |                    |                  |           |              |       |                              |

<sup>\*</sup>CSO projection

CHART 1: CURRENT ACCOUNT

- 2 -CONFIDENTIAL