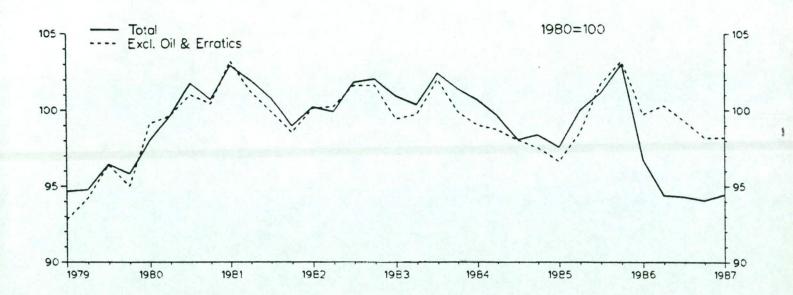

## Competitiveness

2. UK competitiveness (as measured by relative actual unit labour costs in manufacturing) has deteriorated by perhaps 8-9 per cent since the fourth quarter of 1986, reversing around half of the gain in competitiveness which occurred during 1986. In May the exchange rate was nearly 8 per cent higher than in the fourth quarter, while UK unit labour costs have probably been growing at a similar rate or a little faster than those elsewhere. (Much of the appreciation has occurred since the middle of the first quarter, and is not therefore fully reflected in the average relative unit labour costs in the first quarter shown in table 2.)

CHART 2: UNIT LABOUR COSTS IN MANUFACTURING

TABLE 2: RELATIVE UNIT LABOUR COSTS IN MANUFACTURING
(% changes on a year earlier in brackets)

|      |                       | Relative is<br>labour co-<br>indomesticurrencie<br>1980=100 | ests<br>ic<br>s | Export<br>exchar<br>rate<br>index<br>1975=1 |         | Relative<br>labour of<br>in cor<br>currence<br>1980=10 | costs<br>n mon<br>ies | Sterlin<br>exchar<br>rate<br>index<br>1975=1 | nge                        |
|------|-----------------------|-------------------------------------------------------------|-----------------|---------------------------------------------|---------|--------------------------------------------------------|-----------------------|----------------------------------------------|----------------------------|
| 1985 |                       | 100.4                                                       | (2.6)           | 77.0                                        | (-0.6)  | 84.2                                                   | (1.9)                 | 78.2                                         | (-0.6)                     |
| 1986 |                       | 104.0**                                                     | (3.6)           | 68.8                                        | (-10.6) | 77.6**                                                 | (-7.8)                | 72.8                                         | (-7.0)                     |
| 1986 | Q1                    | 104.1                                                       | (7.2)           | 71.9                                        | (-0.3)  | 81.1                                                   | (6.5)                 | 75.1                                         | (4.2) <sup>3</sup>         |
|      | Q2                    | 104.8                                                       | (5.2)           | 72.3                                        | (-8.4)  | 82.4*                                                  | (-2.4)                | 76.1                                         | (-3.5)                     |
| 1987 | Q3                    | 103.0*                                                      | (1.4)           | 67.3                                        | (-16.6) | 75.5*                                                  | (-15.5)               | 71.9                                         | (-12.4)                    |
|      | Q4                    | 103.9**                                                     | (1.1)           | 63.5                                        | (-17.6) | 71.4*                                                  | (-17.7)               | 68.2                                         | (-14.6)                    |
|      | Q1                    | 103.6**                                                     | (-0.5)          | 64.5                                        | (-10.3) | 71.4*                                                  | (-12.0)               | 69.7                                         | (-7.2)                     |
| 1987 | March<br>April<br>May |                                                             |                 |                                             |         |                                                        |                       | 71.9<br>72.3<br>73.3                         | (-4.4)<br>(-5.2)<br>(-3.7) |