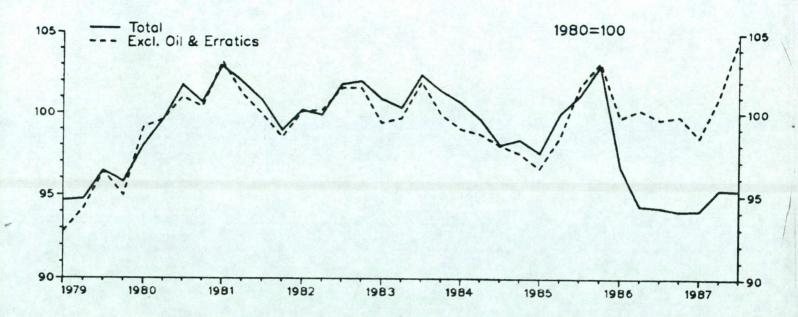

## Exports

4. The volume of non-oil exports (excluding erratics) rose 2 per cent in April and in the three months to April was 1½ per cent higher than in the previous three months. The effects of the bad weather in January and the subsequent catch-up in February distort the three month comparison, which almost certainly therefore overstates the recent underlying growth. Within the total, the volume of exports of manufactures rose slightly in April as did exports of food, drink and tobacco though they remain below the very high levels reached at the end of 1986. The effect of the re-export of Spanish olive oil to Italy was reduced greatly in April, with exports down to about one sixth of their February peak. As a result the volume of exports of basics, which was exceptionally high in January and February has now returned roughly to its level in the second half of 1986. Within manufactures, in the three months to April the volume of exports of motor cars rose by 22 per cent and chemicals by 4½ per cent. CBI surveys show that the improvement in export order books may have levelled off in the last few months.

TABLE 5: EXPORT VOLUMES

|                                                           |         |                                  |                                            |                                         |                                  | 1980 = 1                         | 100                              |
|-----------------------------------------------------------|---------|----------------------------------|--------------------------------------------|-----------------------------------------|----------------------------------|----------------------------------|----------------------------------|
|                                                           |         | Total<br>exports*                | Total exports (excluding oil and eratics*) | Manufactures<br>(excluding<br>erratics) | Food, drink<br>and tobacco       | Basic<br>materials               | Fuel                             |
| 1985<br>1986                                              |         | 118.7<br>123.1                   | 114.9<br>117.7                             | 115.7<br>116.9                          | 119.2<br>129.6                   | 106.1<br>117.1                   | 171.7<br>175.5                   |
|                                                           | 1 2 3 4 | 117.5<br>121.9<br>122.6<br>130.5 | 111.9<br>115.1<br>118.5<br>125.3           | 111.7<br>115.8<br>117.6<br>122.6        | 118.7<br>119.8<br>133.5<br>146.2 | 110.7<br>102.3<br>126.3<br>128.9 | 178.3<br>170.4<br>174.3<br>178.9 |
| 1987                                                      | 1       | 130.0                            | 124.4                                      | 122.2                                   | 129.0                            | 144.8                            | 183.1                            |
| February<br>March<br>April                                |         | 138.4<br>126.9<br>130.8          | 134.2<br>120.5<br>122.7                    | 129.0<br>121.7<br>123.0                 | 138.9<br>120.0<br>123.9          | 148.6<br>127.0<br>127.3          | 182.2<br>179.9<br>202.9          |
| 3 months to April on same period year earlier 3 months to |         | 11                               | 11                                         | 10 <del>1</del>                         | 5                                | 24                               | 7 <u>1</u>                       |
| April on previous 3 months                                |         | 2                                | 1 ½                                        | 3                                       | -8 ½                             | -6                               | 3 1                              |
| April on March                                            |         | 3                                | 2                                          | 1                                       | 3                                | 0                                | 13                               |

BOP basis

CHART 4: NON OIL EXPORT VOLUMES EXCLUDING ERRATICS

- 7 -CONFIDENTIAL