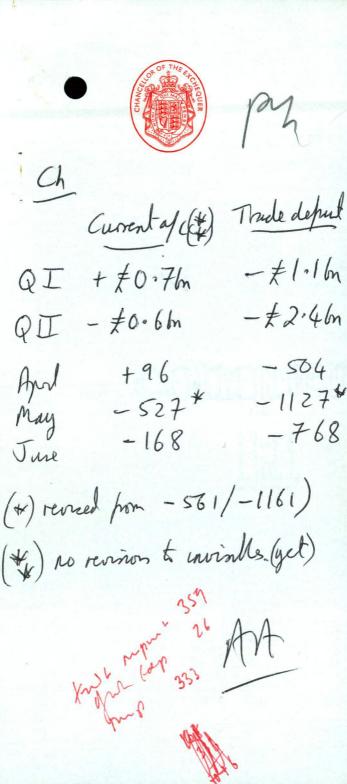

# BALANCE OF PAYMENTS FIGURES: FIRST QUARTER 1987

- 1. The invisibles and capital account figures for the first quarter of 1987 will be published at 11.30 am on 4 June, together with revisions going back to 1984. A copy of the CSO press notice is attached. ( Press notice to follow).
- 2. The current account surplus for the first quarter of 1987 is now estimated at £667 million, almost identical to the figure published in the DTI press notice on the April trade figures. However the current account deficit in 1986 has been revised down from £1.1 billion to £0.1 billion because of an upward revision to the invisible surplus of £1 billion. The balance of payments estimates are summarised in the table below.

#### Summary Table

|                                                      |                               |                               |                              | 198                          | 6                            | £ b                          | illion                       |
|------------------------------------------------------|-------------------------------|-------------------------------|------------------------------|------------------------------|------------------------------|------------------------------|------------------------------|
|                                                      | 1985                          | 1986                          | Q1                           | Q2                           | Q3                           | Q4                           | 1987Q1                       |
|                                                      |                               |                               |                              |                              |                              |                              |                              |
| Visible balance                                      | -2178                         | -8253                         | -1227                        | -1551                        | -2873                        | -2602                        | -1135                        |
| Invisibles - Services - IPD† - Transfers             | 5628<br>5705<br>3393<br>-3470 | 8133<br>5382<br>5076<br>-2325 | 2291<br>1217<br>1175<br>-101 | 1714<br>1209<br>1089<br>-584 | 2111<br>1414<br>1508<br>-811 | 2017<br>1542<br>1304<br>-829 | 1802<br>1410<br>1212<br>-820 |
| Current Account                                      | 3450                          | -120                          | 1064                         | 163                          | -762                         | -585                         | 667                          |
| Net transactions in external assets and liabilities* | -8109                         | -9193                         | -2244                        | -2547                        | 638                          | -5040                        | 3648                         |
| Balancing item*                                      | 4659                          | 9313                          | 1687                         | 2789                         | 305                          | 4532                         | -3835                        |
| † Interest, profit                                   |                               | idends                        |                              |                              |                              |                              |                              |