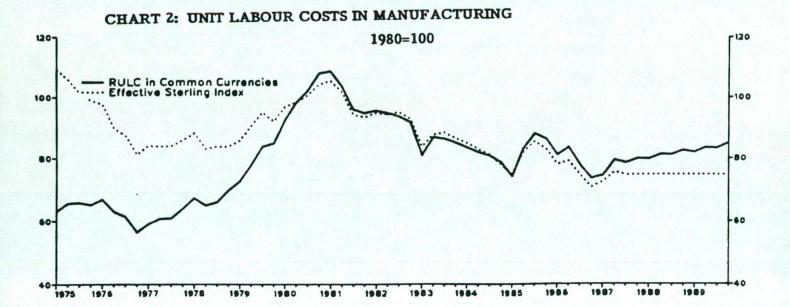

## Competitiveness

2. UK competitiveness (as measured by relative actual unit labour costs in manufacturing) has deteriorated by perhaps 8-9 per cent since the fourth quarter of 1986, reversing around half of the gain in competitiveness which occurred during 1986. In May the exchange rate was nearly 8 per cent higher than in the fourth quarter, while UK unit labour costs have probably been growing at a similar rate or a little faster than those elsewhere. (Much of the appreciation has occurred since the middle of the first quarter, and is not therefore fully reflected in the average relative unit labour costs in the first quarter shown in table 2.)

CHART 2: UNIT LABOUR COSTS IN MANUFACTURING

TABLE 2: RELATIVE UNIT LABOUR COSTS IN MANUFACTURING
(% changes on a year earlier in brackets)

|      |                       | Relative is<br>labour co-<br>indomesticurrencie<br>1980=100 | ests<br>ic<br>s | Export<br>exchar<br>rate<br>index<br>1975=1 |         | Relative<br>labour of<br>in cor<br>currence<br>1980=10 | costs<br>n mon<br>ies | Sterlin<br>exchar<br>rate<br>index<br>1975=1 | nge                        |
|------|-----------------------|-------------------------------------------------------------|-----------------|---------------------------------------------|---------|--------------------------------------------------------|-----------------------|----------------------------------------------|----------------------------|
| 1985 |                       | 100.4                                                       | (2.6)           | 77.0                                        | (-0.6)  | 84.2                                                   | (1.9)                 | 78.2                                         | (-0.6)                     |
| 1986 |                       | 104.0**                                                     | (3.6)           | 68.8                                        | (-10.6) | 77.6**                                                 | (-7.8)                | 72.8                                         | (-7.0)                     |
| 1986 | Q1                    | 104.1                                                       | (7.2)           | 71.9                                        | (-0.3)  | 81.1                                                   | (6.5)                 | 75.1                                         | (4.2) <sup>3</sup>         |
|      | Q2                    | 104.8                                                       | (5.2)           | 72.3                                        | (-8.4)  | 82.4*                                                  | (-2.4)                | 76.1                                         | (-3.5)                     |
| 1987 | Q3                    | 103.0*                                                      | (1.4)           | 67.3                                        | (-16.6) | 75.5*                                                  | (-15.5)               | 71.9                                         | (-12.4)                    |
|      | Q4                    | 103.9**                                                     | (1.1)           | 63.5                                        | (-17.6) | 71.4*                                                  | (-17.7)               | 68.2                                         | (-14.6)                    |
|      | Q1                    | 103.6**                                                     | (-0.5)          | 64.5                                        | (-10.3) | 71.4*                                                  | (-12.0)               | 69.7                                         | (-7.2)                     |
| 1987 | March<br>April<br>May |                                                             |                 |                                             |         |                                                        |                       | 71.9<br>72.3<br>73.3                         | (-4.4)<br>(-5.2)<br>(-3.7) |