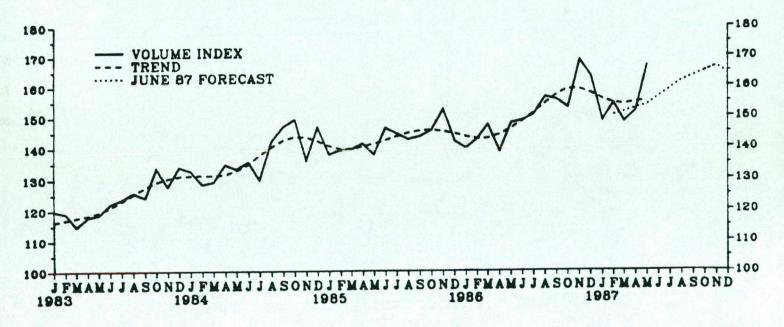

# Imports

9. Import volumes (excluding oil and erratics) rose by 21 per cent between March and April. Imports of fuel rose sharply in April, possibly reflecting restocking by oil companies after their March run-down of inventories. In the three months to April, volumes of all broad categories of imports were below their level of the previous three months but comparisosn over this period are distorted by recent volatility. In the six months to April volume figures were up by 21 per cent on the previous six months and up 6 per cent on the corresponding period a year ago. Within the total, the underlying trend of raw materials semi-manufactures, intermediate and capital goods appears to be slightly upward since mid 1986, consistent with rising domestic output, but imports of consumer goods and cars may have eased largely due to a slowing in consumers' expenditure.

#### CHART 6: NON OIL IMPORT VOLUMES EXCLUDING ERRATICS

TABLE 8: IMPORT VOLUMES

|                  |                     | Goods*     | Goods less<br>oil and<br>erratics* | Food, drink<br>and tobacco | Basic<br>materials | 1980=100<br>Fuels | Manufactures<br>less<br>erratics |
|------------------|---------------------|------------|------------------------------------|----------------------------|--------------------|-------------------|----------------------------------|
| 1985             |                     | 126.0      | 142.8                              | 114.4                      | 102.2              | 86.2              | 154.4                            |
| 1986             |                     | 133.9      | 151.1                              | 123.5                      | 108.7              | 93.4              | 163.0                            |
| 1986             | 1                   | 124.9      | 143.3                              | 123.5                      | 104.1              | 70.1              | 153.3                            |
|                  | 2                   | 128.8      | 145.2                              | 119.7                      | 105.4              | 85.3              | 156.9                            |
|                  | 2 3                 | 138.5      | 154.3                              | 125.5                      | 106.1              | 111.9             | 167.6                            |
|                  | 4                   | 143.4      | 161.7                              | 125.3                      | 119.4              | 106.2             | 174.4                            |
| 1987             | 1                   | 133.2      | 150.4                              | 120.2                      | 121.5              | 90.8              | 160.5                            |
| Februa           | ry                  | 138.0      | 154.3                              | 130.4                      | 124.3              | 103.6             | 160.1                            |
| March            |                     | 130.2      | 147.5                              | 114.2                      | 116.6              | 77.2              | 161.3                            |
| April            |                     | 137.1      | 151.7                              | 111.6                      | 125.5              | 100.7             | 165.7                            |
| % char<br>3 mont | ige<br>hs to Apr    | il         |                                    |                            |                    |                   |                                  |
| a year<br>3 mont |                     | 7 1        | 6                                  | -3 }                       | 16 ½               | 24                | 6 }                              |
|                  | n previou<br>nonths | - <b>4</b> | -5 <del>1</del>                    | -6                         | -2                 | - 1               | -5 <del>1</del>                  |
| March            |                     | 5 1        | 21                                 | -2 1                       | 7 1                | 30 1              | 2 1                              |