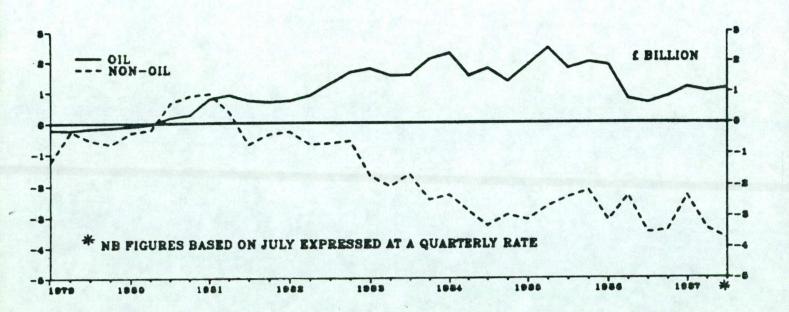

The deficit on visible trade in the first quarter was made up of a surplus on trade in oil of £1.2 billion, and a deficit on non-oil trade of £2.3 billion. Between the fourth quarter of 1986 and the first quarter of 1987 there was an increase of £0.3 billion in the surplus on trade in oil, and reduction of £1.1 billion in the deficit on non-oil trade (Table B).

TABLE 1: CURRENT ACCOUNT

|             |    | Current<br>balance | Visible<br>total | of which: | Manufactures | Other | f billion Invisibles balance |
|-------------|----|--------------------|------------------|-----------|--------------|-------|------------------------------|
| 1985        |    | 3.5                | -2.2             | 8.1       | -3.0         | -7.3  | 5.6                          |
| 1986        |    | -0.1               | -8.3             | 4.2       | -5.4         | -7.0  | 8.1                          |
| 1986        | Q1 | 1.1                | -1.2             | 1.9       | -1.3         | -1.9  | 2.3                          |
|             | QZ | 0.2                | -1.6             | 0.8       | -0.6         | -1.7  | 1.7                          |
|             | Q3 | -0.8               | -2.9             | 0.6       | -1.7         | -1.8  | 2.1                          |
|             | Q4 | -0.6               | -2.6             | 0.8       | -1.8         | -1.7  | 2.0                          |
| 1987        | Q1 | 0.7                | -1.1             | 1.2       | -0.7         | -1.6  | 1.8                          |
| February 87 |    | 0.4                | -0.2             | 0.3       | 0.0          | -0.5  | 0.6                          |
| March       |    | 0.2                | -0.4             | 0.5       | -0.3         | -0.5  | 0.6                          |
| April       |    | 0.1                | -0.5             | 0.4       | -0.4         | -0.5  | 0.6*                         |
|             |    |                    |                  |           |              |       |                              |