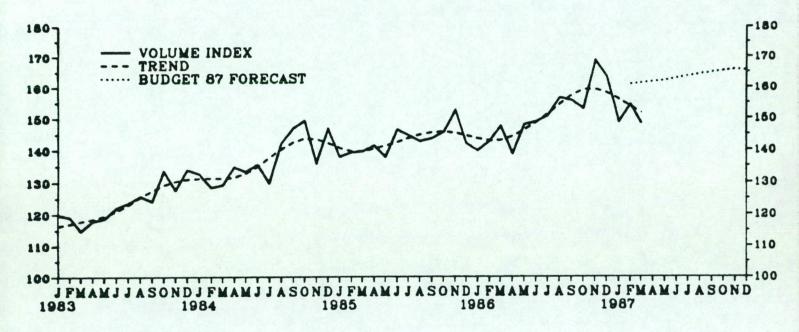

# Imports

9. Import volumes (excluding oil and erratics) rose by 21 per cent between March and April. Imports of fuel rose sharply in April, possibly reflecting restocking by oil companies after their March run-down of inventories. In the three months to April, volumes of all broad categories of imports were below their level of the previous three months but comparisosn over this period are distorted by recent volatility. In the six months to April volume figures were up by 21 per cent on the previous six months and up 6 per cent on the corresponding period a year ago. Within the total, the underlying trend of raw materials semi-manufactures, intermediate and capital goods appears to be slightly upward since mid 1986, consistent with rising domestic output, but imports of consumer goods and cars may have eased largely due to a slowing in consumers' expenditure.

#### CHART 6: NON OIL IMPORT VOLUMES EXCLUDING ERRATICS

TABLE 8: IMPORT VOLUMES

|                  |                     | Goods*     | Goods less<br>oil and<br>erratics* | Food, drink<br>and tobacco | Basic<br>materials | 1980=100<br>Fuels | Manufactures<br>less<br>erratics |
|------------------|---------------------|------------|------------------------------------|----------------------------|--------------------|-------------------|----------------------------------|
| 1985             |                     | 126.0      | 142.8                              | 114.4                      | 102.2              | 86.2              | 154.4                            |
| 1986             |                     | 133.9      | 151.1                              | 123.5                      | 108.7              | 93.4              | 163.0                            |
| 1986             | 1                   | 124.9      | 143.3                              | 123.5                      | 104.1              | 70.1              | 153.3                            |
|                  | 2                   | 128.8      | 145.2                              | 119.7                      | 105.4              | 85.3              | 156.9                            |
|                  | 2 3                 | 138.5      | 154.3                              | 125.5                      | 106.1              | 111.9             | 167.6                            |
|                  | 4                   | 143.4      | 161.7                              | 125.3                      | 119.4              | 106.2             | 174.4                            |
| 1987             | 1                   | 133.2      | 150.4                              | 120.2                      | 121.5              | 90.8              | 160.5                            |
| Februa           | ry                  | 138.0      | 154.3                              | 130.4                      | 124.3              | 103.6             | 160.1                            |
| March            |                     | 130.2      | 147.5                              | 114.2                      | 116.6              | 77.2              | 161.3                            |
| April            |                     | 137.1      | 151.7                              | 111.6                      | 125.5              | 100.7             | 165.7                            |
| % char<br>3 mont | ige<br>hs to Apr    | il         |                                    |                            |                    |                   |                                  |
| a year<br>3 mont |                     | 7 1        | 6                                  | -3 }                       | 16 ½               | 24                | 6 }                              |
|                  | n previou<br>nonths | - <b>4</b> | -5 <del>1</del>                    | -6                         | -2                 | - 1               | -5 <del>1</del>                  |
| March            |                     | 5 1        | 21                                 | -2 1                       | 7 1                | 30 1              | 2 1                              |