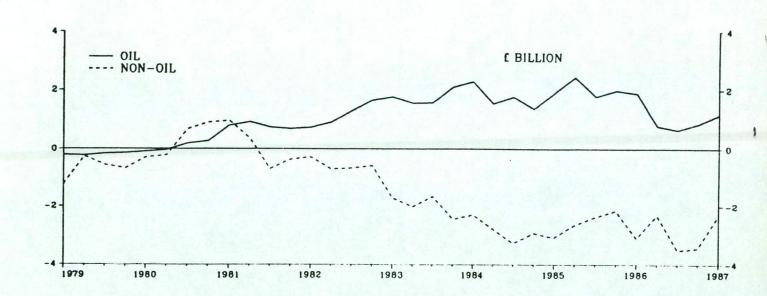

The deficit on visible trade in the first quarter was made up of a surplus on trade in oil of £1.2 billion, and a deficit on non-oil trade of £2.3 billion. Between the fourth quarter of 1986 and the first quarter of 1987 there was an increase of £0.3 billion in the surplus on trade in oil, and reduction of £1.1 billion in the deficit on non-oil trade (Table B).