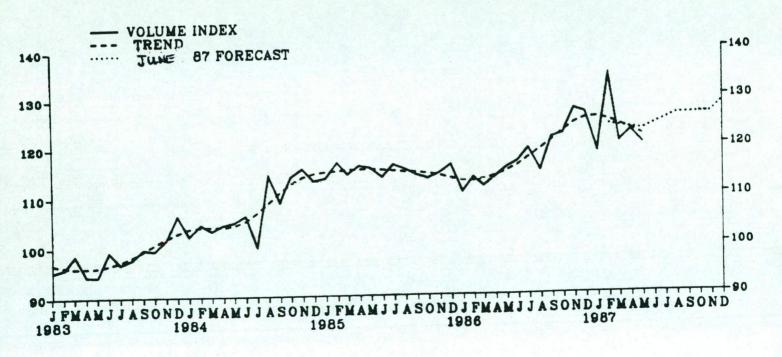

## Exports

4. The volume of non-oil exports (excluding erratics) rose 2 per cent in April and in the three months to April was 1½ per cent higher than in the previous three months. The effects of the bad weather in January and the subsequent catch-up in February distort the three month comparison, which almost certainly therefore overstates the recent underlying growth. Within the total, the volume of exports of manufactures rose slightly in April as did exports of food, drink and tobacco though they remain below the very high levels reached at the end of 1986. The effect of the re-export of Spanish olive oil to Italy was reduced greatly in April, with exports down to about one sixth of their February peak. As a result the volume of exports of basics, which was exceptionally high in January and February has now returned roughly to its level in the second half of 1986. Within manufactures, in the three months to April the volume of exports of motor cars rose by 22 per cent and chemicals by 4½ per cent. CBI surveys show that the improvement in export order books may have levelled off in the last few months.

TABLE 5: EXPORT VOLUMES

|                                                           |         |                                  |                                            |                                         |                                  | 1980 = 1                         | 100                              |
|-----------------------------------------------------------|---------|----------------------------------|--------------------------------------------|-----------------------------------------|----------------------------------|----------------------------------|----------------------------------|
|                                                           |         | Total<br>exports*                | Total exports (excluding oil and eratics*) | Manufactures<br>(excluding<br>erratics) | Food, drink<br>and tobacco       | Basic<br>materials               | Fuel                             |
| 1985<br>1986                                              |         | 118.7<br>123.1                   | 114.9<br>117.7                             | 115.7<br>116.9                          | 119.2<br>129.6                   | 106.1<br>117.1                   | 171.7<br>175.5                   |
|                                                           | 1 2 3 4 | 117.5<br>121.9<br>122.6<br>130.5 | 111.9<br>115.1<br>118.5<br>125.3           | 111.7<br>115.8<br>117.6<br>122.6        | 118.7<br>119.8<br>133.5<br>146.2 | 110.7<br>102.3<br>126.3<br>128.9 | 178.3<br>170.4<br>174.3<br>178.9 |
| 1987                                                      | 1       | 130.0                            | 124.4                                      | 122.2                                   | 129.0                            | 144.8                            | 183.1                            |
| February<br>March<br>April                                |         | 138.4<br>126.9<br>130.8          | 134.2<br>120.5<br>122.7                    | 129.0<br>121.7<br>123.0                 | 138.9<br>120.0<br>123.9          | 148.6<br>127.0<br>127.3          | 182.2<br>179.9<br>202.9          |
| 3 months to April on same period year earlier 3 months to |         | 11                               | 11                                         | 10 <del>1</del>                         | 5                                | 24                               | 7 <u>1</u>                       |
| April on previous 3 months                                |         | 2                                | 1 ½                                        | 3                                       | -8 ½                             | -6                               | 3 1                              |
| April on March                                            |         | 3                                | 2                                          | 1                                       | 3                                | 0                                | 13                               |

BOP basis

CHART 4: NON OIL EXPORT VOLUMES EXCLUDING ERRATICS

- 7 -CONFIDENTIAL