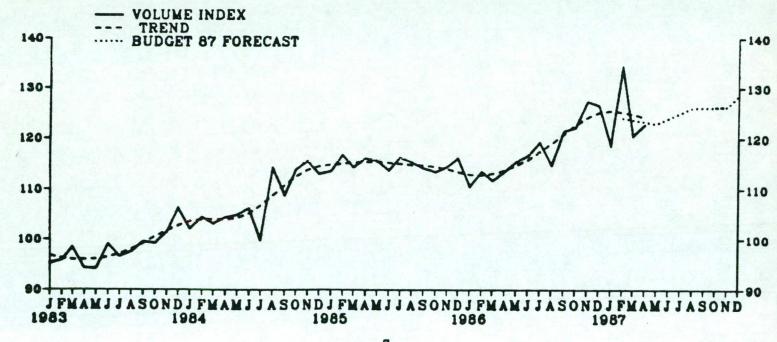

## Exports

4. The volume of non-oil exports (excluding erratics) rose 2 per cent in April and in the three months to April was 1½ per cent higher than in the previous three months. The effects of the bad weather in January and the subsequent catch-up in February distort the three month comparison, which almost certainly therefore overstates the recent underlying growth. Within the total, the volume of exports of manufactures rose slightly in April as did exports of food, drink and tobacco though they remain below the very high levels reached at the end of 1986. The effect of the re-export of Spanish olive oil to Italy was reduced greatly in April, with exports down to about one sixth of their February peak. As a result the volume of exports of basics, which was exceptionally high in January and February has now returned roughly to its level in the second half of 1986. Within manufactures, in the three months to April the volume of exports of motor cars rose by 22 per cent and chemicals by 4½ per cent. CBI surveys show that the improvement in export order books may have levelled off in the last few months.

TABLE 5: EXPORT VOLUMES

|                                                           |         |                                  |                                            |                                         |                                  | 1980 = 1                         | 100                              |
|-----------------------------------------------------------|---------|----------------------------------|--------------------------------------------|-----------------------------------------|----------------------------------|----------------------------------|----------------------------------|
|                                                           |         | Total<br>exports*                | Total exports (excluding oil and eratics*) | Manufactures<br>(excluding<br>erratics) | Food, drink<br>and tobacco       | Basic<br>materials               | Fuel                             |
| 1985<br>1986                                              |         | 118.7<br>123.1                   | 114.9<br>117.7                             | 115.7<br>116.9                          | 119.2<br>129.6                   | 106.1<br>117.1                   | 171.7<br>175.5                   |
|                                                           | 1 2 3 4 | 117.5<br>121.9<br>122.6<br>130.5 | 111.9<br>115.1<br>118.5<br>125.3           | 111.7<br>115.8<br>117.6<br>122.6        | 118.7<br>119.8<br>133.5<br>146.2 | 110.7<br>102.3<br>126.3<br>128.9 | 178.3<br>170.4<br>174.3<br>178.9 |
| 1987                                                      | 1       | 130.0                            | 124.4                                      | 122.2                                   | 129.0                            | 144.8                            | 183.1                            |
| February<br>March<br>April                                |         | 138.4<br>126.9<br>130.8          | 134.2<br>120.5<br>122.7                    | 129.0<br>121.7<br>123.0                 | 138.9<br>120.0<br>123.9          | 148.6<br>127.0<br>127.3          | 182.2<br>179.9<br>202.9          |
| 3 months to April on same period year earlier 3 months to |         | 11                               | 11                                         | 10 <del>1</del>                         | 5                                | 24                               | 7 <u>1</u>                       |
| April on previous 3 months                                |         | 2                                | 1 ½                                        | 3                                       | -8 ½                             | -6                               | 3 1                              |
| April on March                                            |         | 3                                | 2                                          | 1                                       | 3                                | 0                                | 13                               |