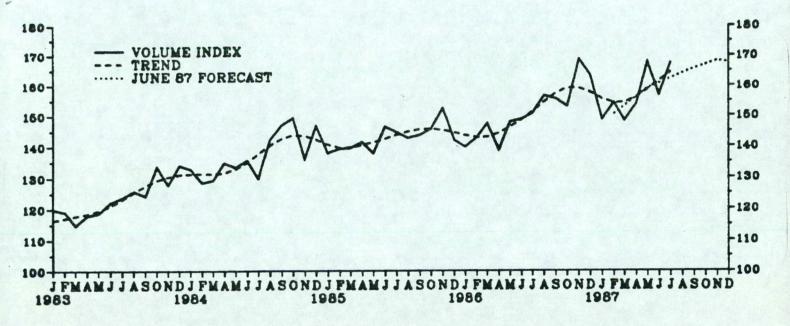

# Imports

9. Import volumes (excluding oil and erratics) rose by 21 per cent between March and April. Imports of fuel rose sharply in April, possibly reflecting restocking by oil companies after their March run-down of inventories. In the three months to April, volumes of all broad categories of imports were below their level of the previous three months but comparisosn over this period are distorted by recent volatility. In the six months to April volume figures were up by 21 per cent on the previous six months and up 6 per cent on the corresponding period a year ago. Within the total, the underlying trend of raw materials semi-manufactures, intermediate and capital goods appears to be slightly upward since mid 1986, consistent with rising domestic output, but imports of consumer goods and cars may have eased largely due to a slowing in consumers' expenditure.

#### CHART 6: NON OIL IMPORT VOLUMES EXCLUDING ERRATICS

TABLE 8: IMPORT VOLUMES

|                  |                     | Goods*     | Goods less<br>oil and<br>erratics* | Food, drink<br>and tobacco | Basic<br>materials | 1980=100<br>Fuels | Manufactures<br>less<br>erratics |
|------------------|---------------------|------------|------------------------------------|----------------------------|--------------------|-------------------|----------------------------------|
| 1985             |                     | 126.0      | 142.8                              | 114.4                      | 102.2              | 86.2              | 154.4                            |
| 1986             |                     | 133.9      | 151.1                              | 123.5                      | 108.7              | 93.4              | 163.0                            |
| 1986             | 1                   | 124.9      | 143.3                              | 123.5                      | 104.1              | 70.1              | 153.3                            |
|                  | 2                   | 128.8      | 145.2                              | 119.7                      | 105.4              | 85.3              | 156.9                            |
|                  | 2 3                 | 138.5      | 154.3                              | 125.5                      | 106.1              | 111.9             | 167.6                            |
|                  | 4                   | 143.4      | 161.7                              | 125.3                      | 119.4              | 106.2             | 174.4                            |
| 1987             | 1                   | 133.2      | 150.4                              | 120.2                      | 121.5              | 90.8              | 160.5                            |
| Februa           | ry                  | 138.0      | 154.3                              | 130.4                      | 124.3              | 103.6             | 160.1                            |
| March            |                     | 130.2      | 147.5                              | 114.2                      | 116.6              | 77.2              | 161.3                            |
| April            |                     | 137.1      | 151.7                              | 111.6                      | 125.5              | 100.7             | 165.7                            |
| % char<br>3 mont | ige<br>hs to Apr    | il         |                                    |                            |                    |                   |                                  |
| a year<br>3 mont |                     | 7 1        | 6                                  | -3 }                       | 16 ½               | 24                | 6 }                              |
|                  | n previou<br>nonths | - <b>4</b> | -5 <del>1</del>                    | -6                         | -2                 | - 1               | -5 <del>1</del>                  |
| March            |                     | 5 1        | 21                                 | -2 1                       | 7 1                | 30 1              | 2 1                              |

Figures affected by coal strike

TABLE 9: IMPORT VOLUMES OF MANUFACTURES

|                                                        | Semi<br>manufactures             | Finished<br>manufactures                  | of which:<br>Passenger<br>motor<br>cars | Other                            | 1980 = 100<br>Inter-<br>mediate<br>goods | Capital<br>goods                          |   |
|--------------------------------------------------------|----------------------------------|-------------------------------------------|-----------------------------------------|----------------------------------|------------------------------------------|-------------------------------------------|---|
| 1985<br>1986                                           | 143.9<br>152.0                   | 161.4<br>170.4                            | 127.9<br>131.6                          | 139.5<br>158.3                   | 172.8<br>187.0                           | 187.1<br>183.1                            |   |
| 1986 1<br>2<br>3<br>4                                  | 147.3<br>149.2<br>154.8<br>156.6 | 157.2<br>162.1<br>176.0<br>186.4<br>166.0 | 126.2<br>125.0<br>142.2<br>133.0        | 144.5<br>154.2<br>164.6<br>170.1 | 169.8<br>180.8<br>192.6<br>204.9         | 172.4<br>169.5<br>185.2<br>205.4<br>186.8 |   |
| 1987 1 February March April                            | 152.3<br>155.7<br>155.9<br>157.5 | 163.0<br>165.2<br>171.3                   | 91.4<br>106.6<br>111.8                  | 161.8<br>162.4<br>159.2          | 178.9<br>188.3<br>197.5                  | 183.1<br>172.9<br>185.5                   |   |
| % change 3 months to April on same period year earlier | 6                                | 7                                         | -15 ½                                   | 10                               | 11 }                                     | 7                                         |   |
| 3 months to April<br>on previous<br>3 months           | 2                                | -9 <del>1</del>                           | -16                                     | -3 ½                             | -7 ½                                     | -13                                       |   |
| April on March                                         |                                  | 1                                         | 3 1                                     | 5                                | -2                                       | 5                                         | 7 |
|                                                        |                                  | 10                                        |                                         |                                  |                                          |                                           |   |