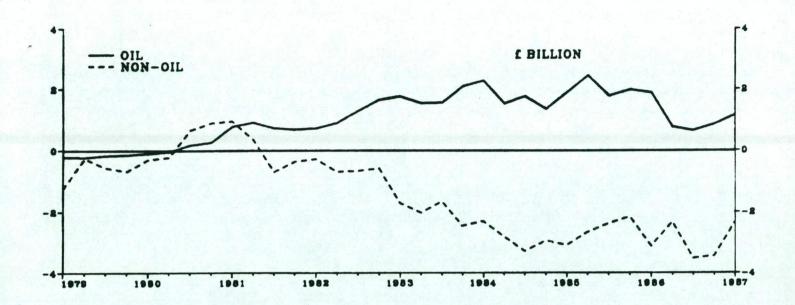

## Current account

1. The April trade figures, published on 28 May showed a deficit on non-oil trade of £0.9 billion, partially offset by a surplus on oil trade of £0.4 billion. The value of non-oil exports however, rose less rapidly than non-oil imports leading to an increase of £0.3 billion in the non-oil deficit. The oil trade surplus fell slightly, reflecting a sharp rise in both the imports and export of oil (the rise in oil imports in most likely due to the oil companies' resuming the purchase of oil at OPEC prices after the previous month's destocking).

The deficit on visible trade in the first quarter was made up of a surplus on trade in oil of £1.2 billion, and a deficit on non-oil trade of £2.3 billion. Between the fourth quarter of 1986 and the first quarter of 1987 there was an increase of £0.3 billion in the surplus on trade in oil, and reduction of £1.1 billion in the deficit on non-oil trade (Table B).