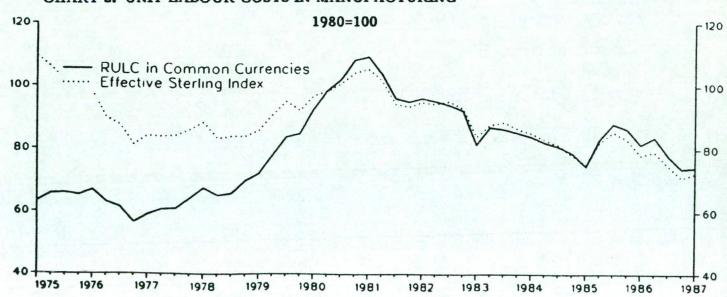

## Competitiveness

2. UK competitiveness (as measured by relative actual unit labour costs in manufacturing) has deteriorated by perhaps 8-9 per cent since the fourth quarter of 1986, reversing around half of the gain in competitiveness which occurred during 1986. In May the exchange rate was nearly 8 per cent higher than in the fourth quarter, while UK unit labour costs have probably been growing at a similar rate or a little faster than those elsewhere. (Much of the appreciation has occurred since the middle of the first quarter, and is not therefore fully reflected in the average relative unit labour costs in the first quarter shown in table 2.)

CHART 2: UNIT LABOUR COSTS IN MANUFACTURING

TABLE 2: RELATIVE UNIT LABOUR COSTS IN MANUFACTURING
(% changes on a year earlier in brackets)

|      |                       | Relative is<br>labour co-<br>indomesticurrencie<br>1980=100 | ests<br>ic<br>s | Export<br>exchar<br>rate<br>index<br>1975=1 |         | Relative<br>labour of<br>in cor<br>currence<br>1980=10 | costs<br>n mon<br>ies | Sterlin<br>exchar<br>rate<br>index<br>1975=1 | nge                        |
|------|-----------------------|-------------------------------------------------------------|-----------------|---------------------------------------------|---------|--------------------------------------------------------|-----------------------|----------------------------------------------|----------------------------|
| 1985 |                       | 100.4                                                       | (2.6)           | 77.0                                        | (-0.6)  | 84.2                                                   | (1.9)                 | 78.2                                         | (-0.6)                     |
| 1986 |                       | 104.0**                                                     | (3.6)           | 68.8                                        | (-10.6) | 77.6**                                                 | (-7.8)                | 72.8                                         | (-7.0)                     |
| 1986 | Q1                    | 104.1                                                       | (7.2)           | 71.9                                        | (-0.3)  | 81.1                                                   | (6.5)                 | 75.1                                         | (4.2) <sup>3</sup>         |
|      | Q2                    | 104.8                                                       | (5.2)           | 72.3                                        | (-8.4)  | 82.4*                                                  | (-2.4)                | 76.1                                         | (-3.5)                     |
| 1987 | Q3                    | 103.0*                                                      | (1.4)           | 67.3                                        | (-16.6) | 75.5*                                                  | (-15.5)               | 71.9                                         | (-12.4)                    |
|      | Q4                    | 103.9**                                                     | (1.1)           | 63.5                                        | (-17.6) | 71.4*                                                  | (-17.7)               | 68.2                                         | (-14.6)                    |
|      | Q1                    | 103.6**                                                     | (-0.5)          | 64.5                                        | (-10.3) | 71.4*                                                  | (-12.0)               | 69.7                                         | (-7.2)                     |
| 1987 | March<br>April<br>May |                                                             |                 |                                             |         |                                                        |                       | 71.9<br>72.3<br>73.3                         | (-4.4)<br>(-5.2)<br>(-3.7) |