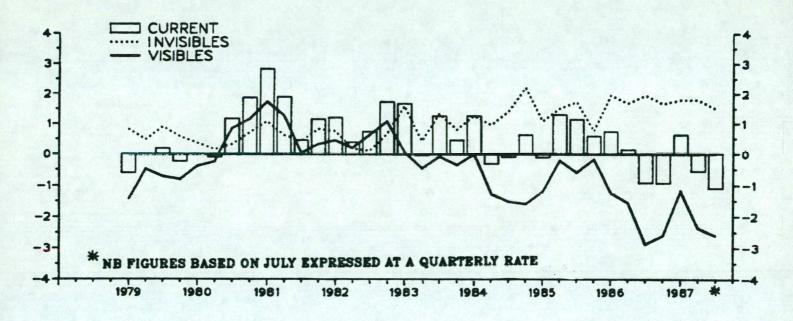

TABLE 1: CURRENT ACCOUNT

|             |    | Current<br>balance | Visible<br>total | of which: | Manufactures | Other | f billion Invisibles balance |
|-------------|----|--------------------|------------------|-----------|--------------|-------|------------------------------|
| 1985        |    | 3.5                | -2.2             | 8.1       | -3.0         | -7.3  | 5.6                          |
| 1986        |    | -0.1               | -8.3             | 4.2       | -5.4         | -7.0  | 8.1                          |
| 1986        | Q1 | 1.1                | -1.2             | 1.9       | -1.3         | -1.9  | 2.3                          |
|             | QZ | 0.2                | -1.6             | 0.8       | -0.6         | -1.7  | 1.7                          |
|             | Q3 | -0.8               | -2.9             | 0.6       | -1.7         | -1.8  | 2.1                          |
|             | Q4 | -0.6               | -2.6             | 0.8       | -1.8         | -1.7  | 2.0                          |
| 1987        | Q1 | 0.7                | -1.1             | 1.2       | -0.7         | -1.6  | 1.8                          |
| February 87 |    | 0.4                | -0.2             | 0.3       | 0.0          | -0.5  | 0.6                          |
| March       |    | 0.2                | -0.4             | 0.5       | -0.3         | -0.5  | 0.6                          |
| April       |    | 0.1                | -0.5             | 0.4       | -0.4         | -0.5  | 0.6*                         |
|             |    |                    |                  |           |              |       |                              |

<sup>\*</sup>CSO projection

CHART 1: CURRENT ACCOUNT

- 2 -CONFIDENTIAL

## Invisibles

12. The invisibles surplus for the first quarter is estimated to have fallen to £1.8 billion compared to £2 billion in the fourth quarter. The outturn was in line with the CSO projections for January to March. The invisibles surplus for 1986 has been revised up by £0.9 billion to £8.1 billion.

TABLE 12 INVISIBLES BALANCES

|      |   |          |      |           |                     | £ billion       |
|------|---|----------|------|-----------|---------------------|-----------------|
|      |   | Services | IPD* | Transfers | Total<br>Invisibles | Current account |
| 1984 |   | 3.8      | 4.4  | 2.3       | 6.0                 | 1.6             |
| 1985 |   | 5.7      | 3.4  | -3.5      | 5.6                 | 3.5             |
| 1986 |   | 5.4      | 5.1  | -2.3      | 8.1                 | -0.1            |
| 1986 | 1 | 1.2      | 1.2  | -0.1      | 2.3                 | 1.1             |
|      | 2 | 1.2      | 1.1  | -0.6      | 1.7                 | 0.2             |
|      | 3 | 1.4      | 1.5  | -0.8      | 2.1                 | -0.8            |
|      | 4 | 1.5      | 1.3  | -0.8      | 2.0                 | -0.6            |
| 1987 | 1 | 1.4      | 1.2  | -0.8      | 1.8                 | 0.7             |

# UNITED KINGDOM BALANCE OF PAYMENTS: PRELIMINARY FIGURES FOR THE FIRST QUARTER OF 1987

Preliminary estimates indicate that the UK current account (seasonally adjusted) was in surplus by £0.7 billion in the first quarter of 1987. There was a deficit on visible trade of £1.1 billion and a surplus on invisible transactions of £1.8 billion (Table A).