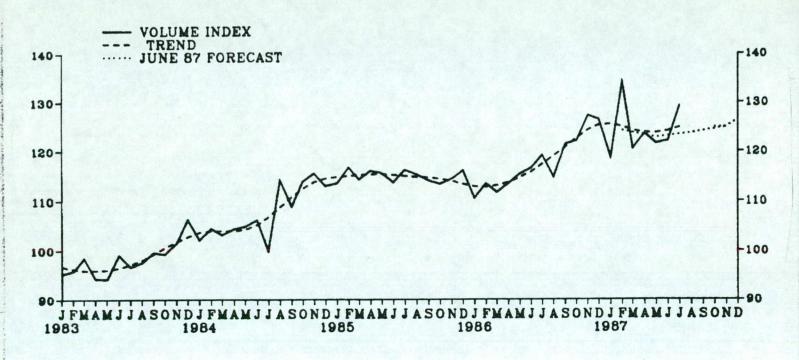

## Exports

4. The volume of non-oil exports (excluding erratics) rose 2 per cent in April and in the three months to April was 1½ per cent higher than in the previous three months. The effects of the bad weather in January and the subsequent catch-up in February distort the three month comparison, which almost certainly therefore overstates the recent underlying growth. Within the total, the volume of exports of manufactures rose slightly in April as did exports of food, drink and tobacco though they remain below the very high levels reached at the end of 1986. The effect of the re-export of Spanish olive oil to Italy was reduced greatly in April, with exports down to about one sixth of their February peak. As a result the volume of exports of basics, which was exceptionally high in January and February has now returned roughly to its level in the second half of 1986. Within manufactures, in the three months to April the volume of exports of motor cars rose by 22 per cent and chemicals by 4½ per cent. CBI surveys show that the improvement in export order books may have levelled off in the last few months.

TABLE 5: EXPORT VOLUMES

|                                                           |         |                                  |                                            |                                         |                                  | 1980 = 1                         | 100                              |
|-----------------------------------------------------------|---------|----------------------------------|--------------------------------------------|-----------------------------------------|----------------------------------|----------------------------------|----------------------------------|
|                                                           |         | Total<br>exports*                | Total exports (excluding oil and eratics*) | Manufactures<br>(excluding<br>erratics) | Food, drink<br>and tobacco       | Basic<br>materials               | Fuel                             |
| 1985<br>1986                                              |         | 118.7<br>123.1                   | 114.9<br>117.7                             | 115.7<br>116.9                          | 119.2<br>129.6                   | 106.1<br>117.1                   | 171.7<br>175.5                   |
|                                                           | 1 2 3 4 | 117.5<br>121.9<br>122.6<br>130.5 | 111.9<br>115.1<br>118.5<br>125.3           | 111.7<br>115.8<br>117.6<br>122.6        | 118.7<br>119.8<br>133.5<br>146.2 | 110.7<br>102.3<br>126.3<br>128.9 | 178.3<br>170.4<br>174.3<br>178.9 |
| 1987                                                      | 1       | 130.0                            | 124.4                                      | 122.2                                   | 129.0                            | 144.8                            | 183.1                            |
| February<br>March<br>April                                |         | 138.4<br>126.9<br>130.8          | 134.2<br>120.5<br>122.7                    | 129.0<br>121.7<br>123.0                 | 138.9<br>120.0<br>123.9          | 148.6<br>127.0<br>127.3          | 182.2<br>179.9<br>202.9          |
| 3 months to April on same period year earlier 3 months to |         | 11                               | 11                                         | 10 <del>1</del>                         | 5                                | 24                               | 7 <u>1</u>                       |
| April on previous 3 months                                |         | 2                                | 1 ½                                        | 3                                       | -8 ½                             | -6                               | 3 1                              |
| April on March                                            |         | 3                                | 2                                          | 1                                       | 3                                | 0                                | 13                               |

BOP basis

CHART 4: NON OIL EXPORT VOLUMES EXCLUDING ERRATICS

- 7 -CONFIDENTIAL