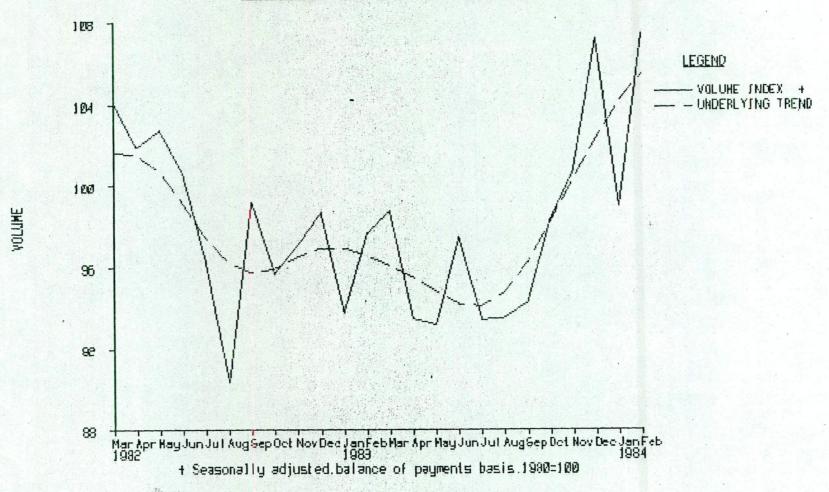

In the three months ended February, export volume was  $7\frac{1}{2}$  per cent higher than in the previous three months and  $9\frac{1}{2}$  per cent higher than a year earlier. Underlying level of non-oil export volume has increased sharply in recent months.

\*These are defined as ships, North Sea installations, aircraft, precious stones and silver bullion.

The volume of total exports was 7½ per cent higher in the latest three months than in the previous three months and 9½ per cent higher than a year ago. The rise in the latest three months was widespread with all of the broad sectors showing a significant increase.

Lunderlying level of non-oil export

volume has increased sharply since the middle of last year.