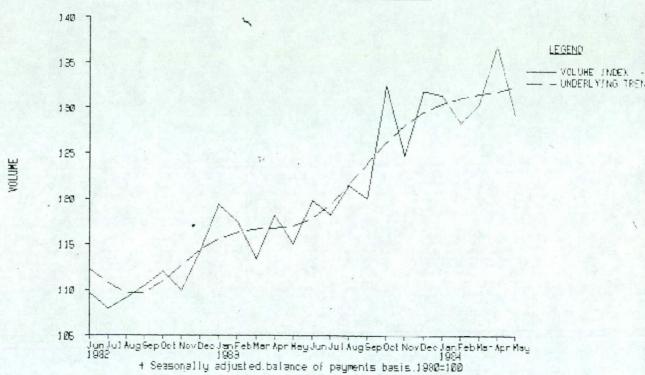

### Exports

- G. Exports recovered sharply in February from the drop in January, although a third of the increase was accounted for by the "erratic" items. Nevertheless, the chart attached to the DTI note shows that the "underlying" level of exports, excluding oil and erratic items, after rising steeply in the last few months, is higher than at any time over the past two years. In the last three months compared with the previous three months, the volume of total exports increased 7½ per cent; the increase was slightly more for oil, and slightly less for non-oil goods.
- 7. The volume of manufactured exports in the latest three months was higher than in any quarter since the beginning of 1980.

\*These are defined as ships, North Sea installations, aircraft, precious stones and silver bullion.

The volume of total exports was 7½ per cent higher in the latest three months than in the previous three months and 9½ per cent higher than a year ago. The rise in the latest three months was widespread with all of the broad sectors showing a significant increase.

Lunderlying level of non-oil export

volume has increased sharply since the middle of last year.