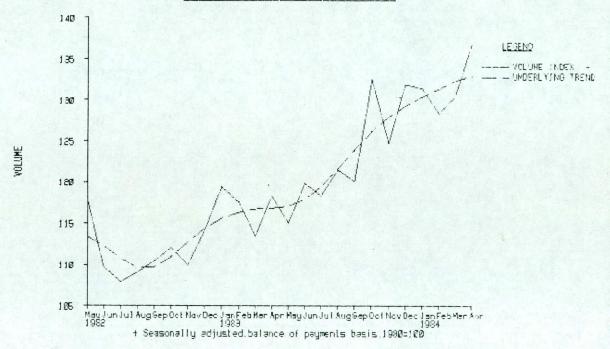

#### Exports

Exports in the three months ended February were valued at £17.1 billion; 9½ per cent higher than in the previous three months. Exports of oil increased by 12 per cent while exports of non-oil goods increased by 9 per cent.

\*These are defined as ships, North Sea installations, aircraft, precious stones and silver bullion.

The volume of total exports was 7½ per cent higher in the latest three months than in the previous three months and 9½ per cent higher than a year ago. The rise in the latest three months was widespread with all of the broad sectors showing a significant increase.

Lunderlying level of non-oil export

volume has increased sharply since the middle of last year.