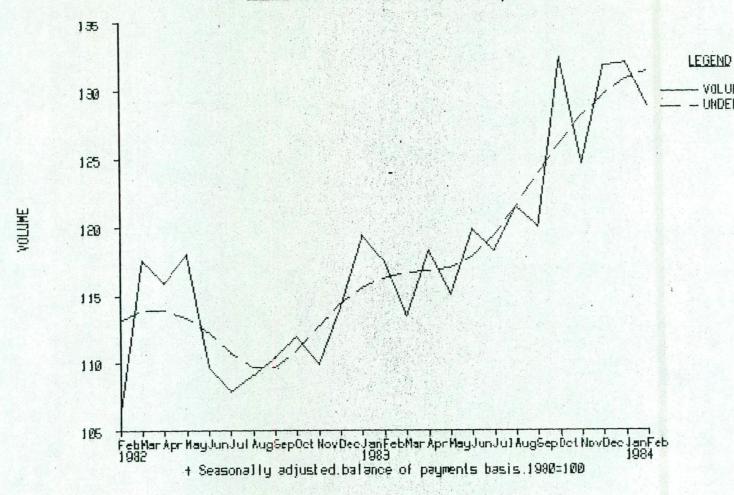

Import volume increased only marginally between the three months ended November and the latest three months to reach a level 8 per cent higher than a year earlier. The underlying level of non-oil import volume continues to reach.

Total

/ Import volume in the three months ended February was /a little higher than in the previous three months.

The underlying level of non-oil import volume continues to rise.