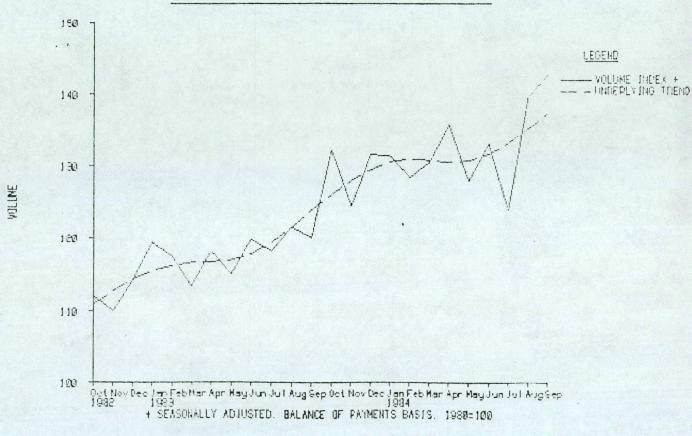

### Exports

- G. Exports recovered sharply in February from the drop in January, although a third of the increase was accounted for by the "erratic" items. Nevertheless, the chart attached to the DTI note shows that the "underlying" level of exports, excluding oil and erratic items, after rising steeply in the last few months, is higher than at any time over the past two years. In the last three months compared with the previous three months, the volume of total exports increased 7½ per cent; the increase was slightly more for oil, and slightly less for non-oil goods.
- 7. The volume of manufactured exports in the latest three months was higher than in any quarter since the beginning of 1980.

In the three months ended February, export volume was  $7\frac{1}{2}$  per cent higher than in the previous three months and  $9\frac{1}{2}$  per cent higher than a year earlier. Underlying level of non-oil export volume has increased sharply in recent months.

\*These are defined as ships, North Sea installations, aircraft, precious stones and silver bullion.

The volume of total exports was 7½ per cent higher in the latest three months than in the previous three months and 9½ per cent higher than a year ago. The rise in the latest three months was widespread with all of the broad sectors showing a significant increase.