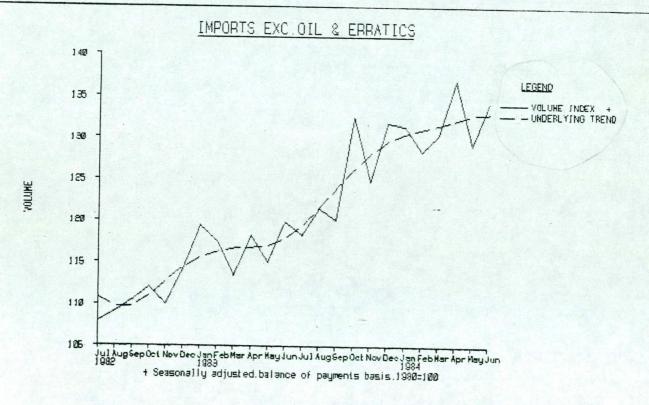

### Exports

- G. Exports recovered sharply in February from the drop in January, although a third of the increase was accounted for by the "erratic" items. Nevertheless, the chart attached to the DTI note shows that the "underlying" level of exports, excluding oil and erratic items, after rising steeply in the last few months, is higher than at any time over the past two years. In the last three months compared with the previous three months, the volume of total exports increased 7½ per cent; the increase was slightly more for oil, and slightly less for non-oil goods.
- 7. The volume of manufactured exports in the latest three months was higher than in any quarter since the beginning of 1980.

### Imports

- Although there was a small fall in both value and volume terms in February, both including and excluding oil, this was almost entirely accounted for by lower arrivals of the erratic items. From the DTI chart it is possible to detect a slight flattening of the steady increase in the underlying level of imports observed over the last eighteen months, but it is too early to say what this implies for the future. The increase in the volume of non-oil imports (excluding erratics) in the latest three months was 4 per cent, compared with 5 per cent in the previous three months.
- 9. The slowdown in import growth has been concentrated in oil, basic materials and food, beverages and tobacco, with the volume of manufactured imports (excluding erratics) up 5½ per cent in the latest three-month period despite a small fall in February. While imports of goods needed to fuel economic expansion continue to grow rapidly, except for a small drop in basic material imports in the latest three months, imports of consumer goods other than motor cars are also growing particularly rapidly, and were 11 per cent higher in the latest three months than in the previous three months.

In the three months ended February, export volume was  $7\frac{1}{2}$  per cent higher than in the previous three months and  $9\frac{1}{2}$  per cent higher than a year earlier. Underlying level of non-oil export volume has increased sharply in recent months.

Import volume increased only marginally between the three months ended November and the latest three months to reach a level 8 per cent higher than a year earlier. The underlying level of non-oil import volume continues to reach.

\*These are defined as ships, North Sea installations, aircraft, precious stones and silver bullion.

The volume of total exports was 7½ per cent higher in the latest three months than in the previous three months and 9½ per cent higher than a year ago. The rise in the latest three months was widespread with all of the broad sectors showing a significant increase.

Total

/ Import volume in the three months ended February was /a little higher than in the previous three months.

The underlying level of non-oil import volume continues to rise.