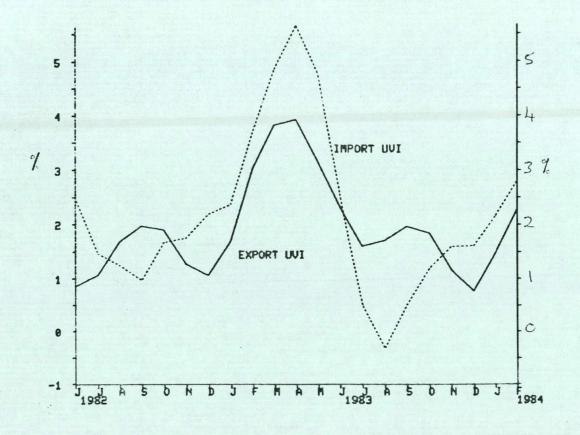

### Trade prices

10. There was a small fall in the non-oil terms of trade in the latest three-month period, as import prices rose slightly faster than export prices. The non-oil terms of trade have now fallen by 2 per cent or so since their peak in the third quarter of 1983, partly because of the fall in the exchange rate and partly in response to the rapid increase in real commodity prices. As the graph below shows, growth in both export and import prices began to pick up in the fourth quarter of 1983, and rose fairly sharply in January, which again was probably in response to the weakness in the exchange rate.

# NON-OIL TRADE PRICES (% Change, latest 3 months on preceding 3 months)