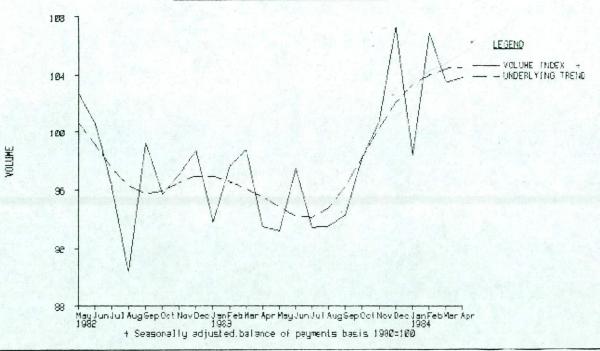

### Exports

- G. Exports recovered sharply in February from the drop in January, although a third of the increase was accounted for by the "erratic" items. Nevertheless, the chart attached to the DTI note shows that the "underlying" level of exports, excluding oil and erratic items, after rising steeply in the last few months, is higher than at any time over the past two years. In the last three months compared with the previous three months, the volume of total exports increased 7½ per cent; the increase was slightly more for oil, and slightly less for non-oil goods.
- 7. The volume of manufactured exports in the latest three months was higher than in any quarter since the beginning of 1980.

### Imports

- Although there was a small fall in both value and volume terms in February, both including and excluding oil, this was almost entirely accounted for by lower arrivals of the erratic items. From the DTI chart it is possible to detect a slight flattening of the steady increase in the underlying level of imports observed over the last eighteen months, but it is too early to say what this implies for the future. The increase in the volume of non-oil imports (excluding erratics) in the latest three months was 4 per cent, compared with 5 per cent in the previous three months.
- 9. The slowdown in import growth has been concentrated in oil, basic materials and food, beverages and tobacco, with the volume of manufactured imports (excluding erratics) up 5½ per cent in the latest three-month period despite a small fall in February. While imports of goods needed to fuel economic expansion continue to grow rapidly, except for a small drop in basic material imports in the latest three months, imports of consumer goods other than motor cars are also growing particularly rapidly, and were 11 per cent higher in the latest three months than in the previous three months.