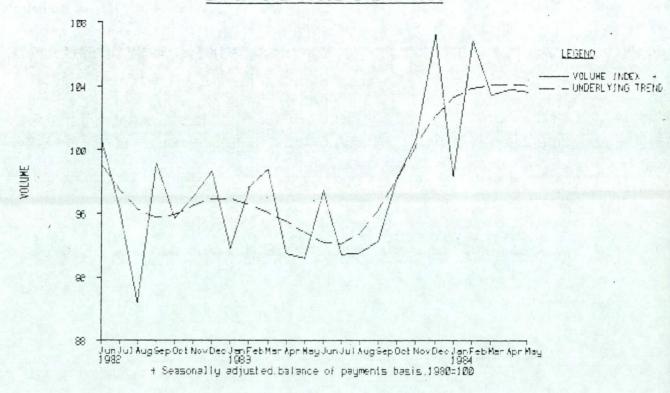

### Imports

Imports, valued at £16.5 billion in the three months December to February, were £0.6 billion (3½ per cent) higher than in the previous three months. Excluding the erratic items, imports of manufactured goods increased by £0.9 billion. This was partly offset by a fall in imports of the erratic items and a reduction in arrivals of oil.

Total

/ Import volume in the three months ended February was /a little higher than in the previous three months.

The underlying level of non-oil import volume continues to rise.