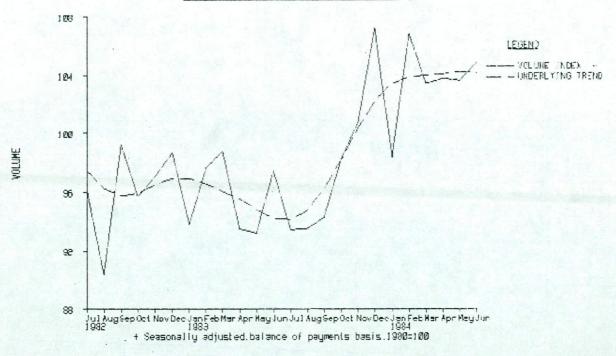

### Imports

- Although there was a small fall in both value and volume terms in February, both including and excluding oil, this was almost entirely accounted for by lower arrivals of the erratic items. From the DTI chart it is possible to detect a slight flattening of the steady increase in the underlying level of imports observed over the last eighteen months, but it is too early to say what this implies for the future. The increase in the volume of non-oil imports (excluding erratics) in the latest three months was 4 per cent, compared with 5 per cent in the previous three months.
- 9. The slowdown in import growth has been concentrated in oil, basic materials and food, beverages and tobacco, with the volume of manufactured imports (excluding erratics) up 5½ per cent in the latest three-month period despite a small fall in February. While imports of goods needed to fuel economic expansion continue to grow rapidly, except for a small drop in basic material imports in the latest three months, imports of consumer goods other than motor cars are also growing particularly rapidly, and were 11 per cent higher in the latest three months than in the previous three months.

### Imports

Imports, valued at £16.5 billion in the three months December to February, were £0.6 billion (3½ per cent) higher than in the previous three months. Excluding the erratic items, imports of manufactured goods increased by £0.9 billion. This was partly offset by a fall in imports of the erratic items and a reduction in arrivals of oil.

Total

/ Import volume in the three months ended February was /a little higher than in the previous three months.

The underlying level of non-oil import volume continues to rise.