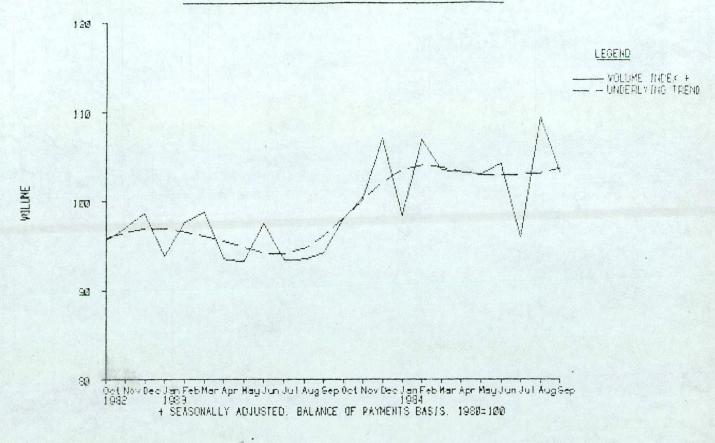

### Imports

- Although there was a small fall in both value and volume terms in February, both including and excluding oil, this was almost entirely accounted for by lower arrivals of the erratic items. From the DTI chart it is possible to detect a slight flattening of the steady increase in the underlying level of imports observed over the last eighteen months, but it is too early to say what this implies for the future. The increase in the volume of non-oil imports (excluding erratics) in the latest three months was 4 per cent, compared with 5 per cent in the previous three months.
- 9. The slowdown in import growth has been concentrated in oil, basic materials and food, beverages and tobacco, with the volume of manufactured imports (excluding erratics) up 5½ per cent in the latest three-month period despite a small fall in February. While imports of goods needed to fuel economic expansion continue to grow rapidly, except for a small drop in basic material imports in the latest three months, imports of consumer goods other than motor cars are also growing particularly rapidly, and were 11 per cent higher in the latest three months than in the previous three months.

Import volume increased only marginally between the three months ended November and the latest three months to reach a level 8 per cent higher than a year earlier. The underlying level of non-oil import volume continues to reach.

Total

/ Import volume in the three months ended February was /a little higher than in the previous three months.

The underlying level of non-oil import volume continues to rise.